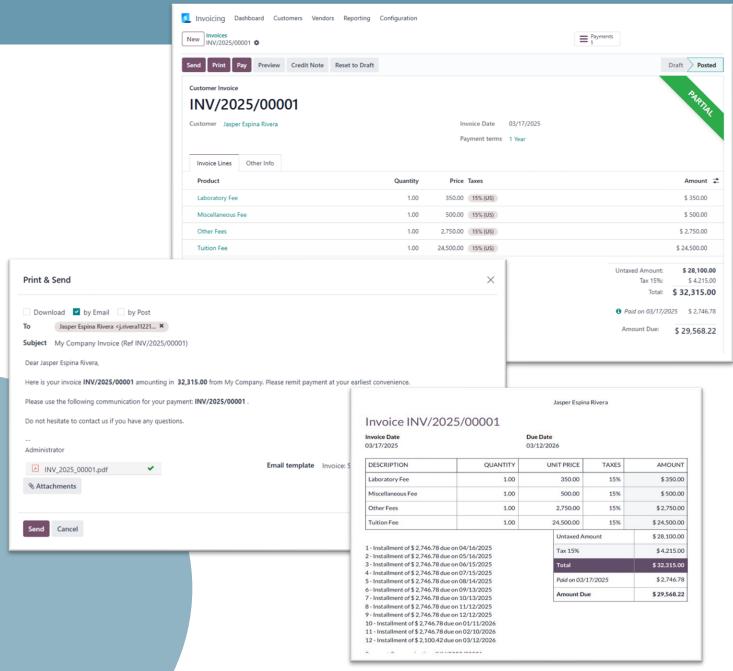

### Payments and Invoicing

Streamline school finances with an efficient invoicing system that automates payments and tracking.

- Automated Billing Generate and send invoices with ease.
- Payment & Invoice Tracking Monitor payments and outstanding balances in real-time.
- Student Portal Monitors Invoices thru student portal.