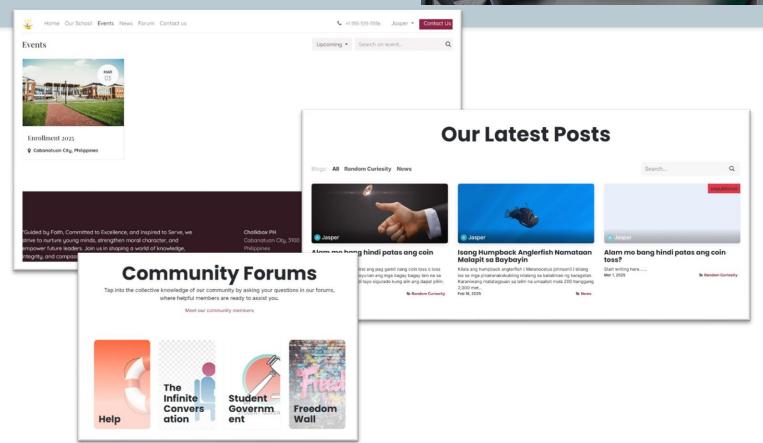

#### Demo Website: https://school-demo.cloudpepper.site

A professionally designed website improves your school's online presence, making it easier for students, parents, and staff to access important information and updates. It enhances credibility and communication with the community.

- Homepage Welcomes visitors with an engaging layout.
- School Mission and Vision Clearly presents your institution's core values.
- About Your School / History Shares your school's background and achievements.
- News / Publications / Blogs / Events Keeps everyone informed about the latest updates.
- Forum Encourages discussions among students, teachers, and parents.
- Contact Us Provides an easy way for stakeholders to reach the school.