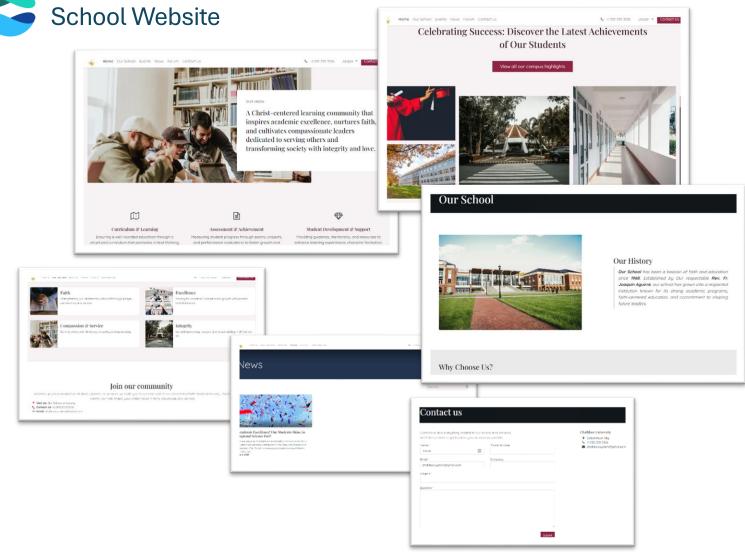

#### Demo Website: https://school-demo.cloudpepper.site

A professionally designed website improves your school's online presence, making it easier for students, parents, and staff to access important information and updates. It enhances credibility and communication with the community.

- Homepage Welcomes visitors with an engaging layout.
- School Mission and Vision Clearly presents your institution's core values.
- About Your School / History Shares your school's background and achievements.
- News / Publications / Blogs / Events Keeps everyone informed about the latest updates.
- Forum Encourages discussions among students, teachers, and parents.
- Contact Us Provides an easy way for stakeholders to reach the school.