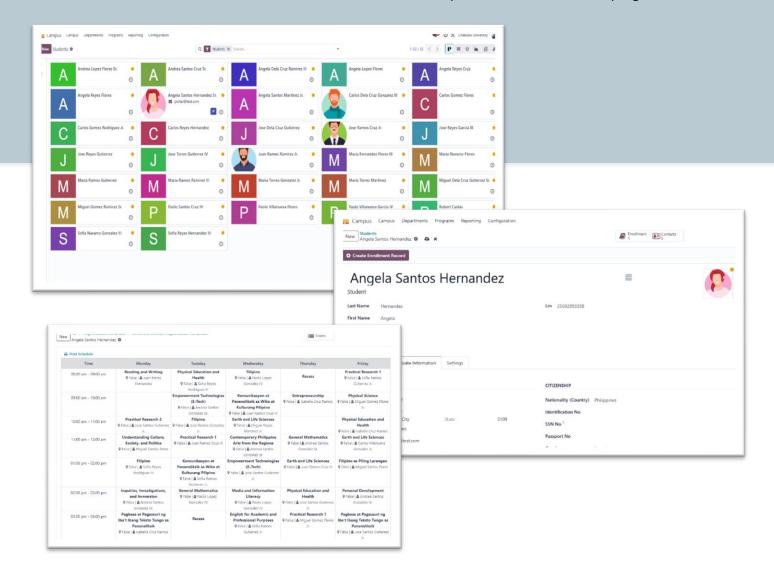

Simplifies the management of student and staff records, making data easily accessible and reducing administrative workload. This system ensures smooth operations within the school.

- Student Records Maintains detailed academic and personal records securely.
- Staff Records Organizes teacher and employee profiles efficiently.
- Schedules Helps plan and manage class schedules effortlessly.
- **Grades Encoding –** Automates grade input, reducing manual errors and delays.
- Student Dashboard Provides students with an interactive portal for their academic progress.