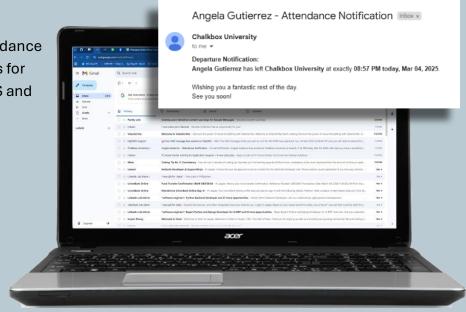

## Attendance Monitoring and Notification

Enhances student safety and accountability by automating attendance tracking with real-time notifications for parents and administrators via SMS and email.

Departure Notification: Angela Gutierrez has left Chalkbox University at exactly 05:07 PM today, Mar 05, 2025.

- Real-time tracking of attendance
- Multiple attendance options (RFID, Barcode, Manual, Pin-Based)
- **Notifications via SMS and Email**
- **Extract Attendance record with ease**